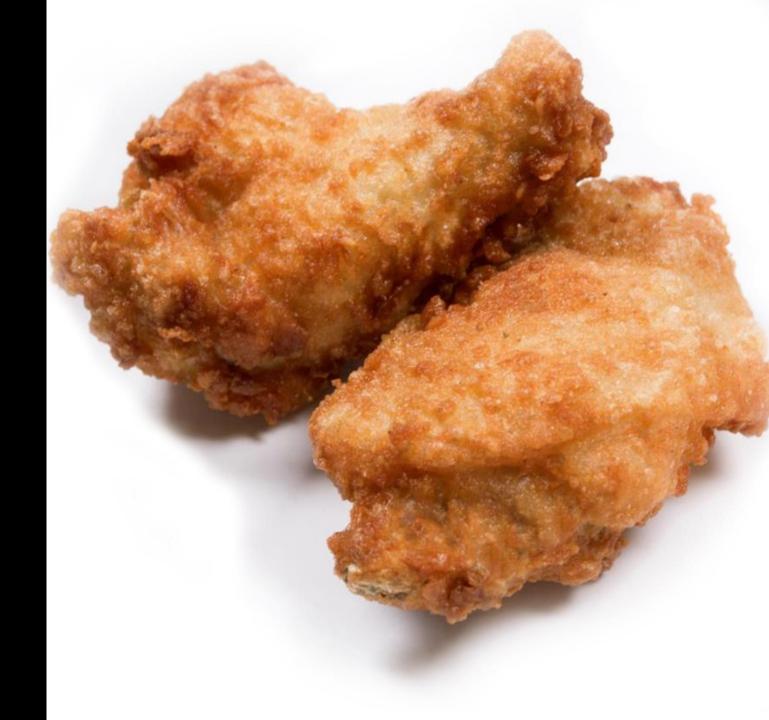

## Fully Cooked Breaded Wing Bone In

- Breaded Fully Cooked Bone in Wings
- Dress it up with your own dipping sauce!
- 12-15 pieces per LB
- Target 13.5 pieces per LB
- Deep Fry, Air Fry, Oven or Microwave! (see spec sheet for details)