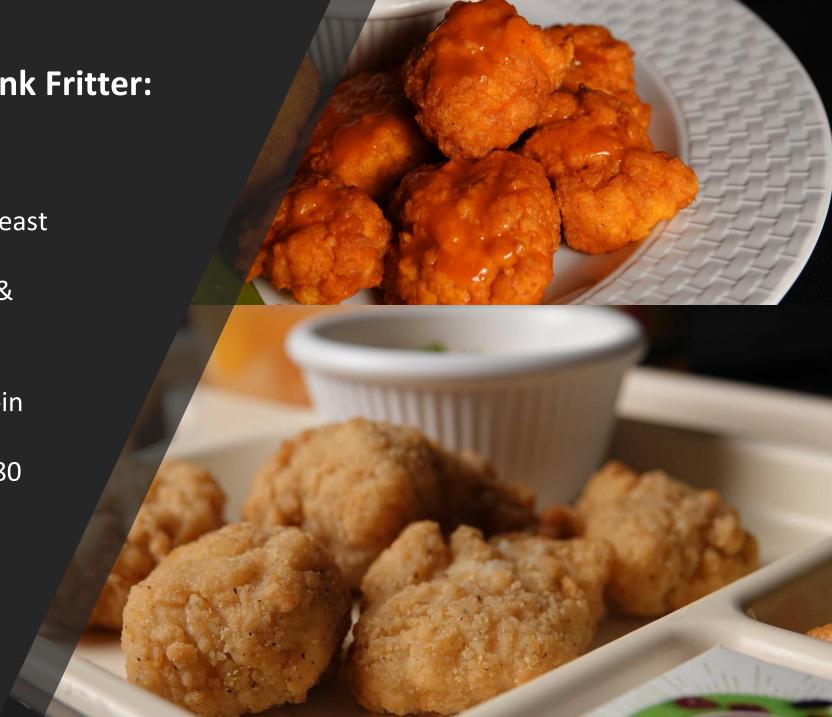

**RMF Video** 

FC Breaded Breast Chunk Fritter: Homestyle & Buffalo

•Fully Cooked Solid Muscle Breast Chunk

•Two Flavor Options: Buffalo & Homestyle

- •Target Piece size: 1 oz.
- •Great alternative from Bone-in Wings
- •Approx. Pieces per cs: 140-180
- Approx servings per cs: 53
- Heating Instructions
  - Oven 400 F 15 Min
  - Fryer 350 F 4 min