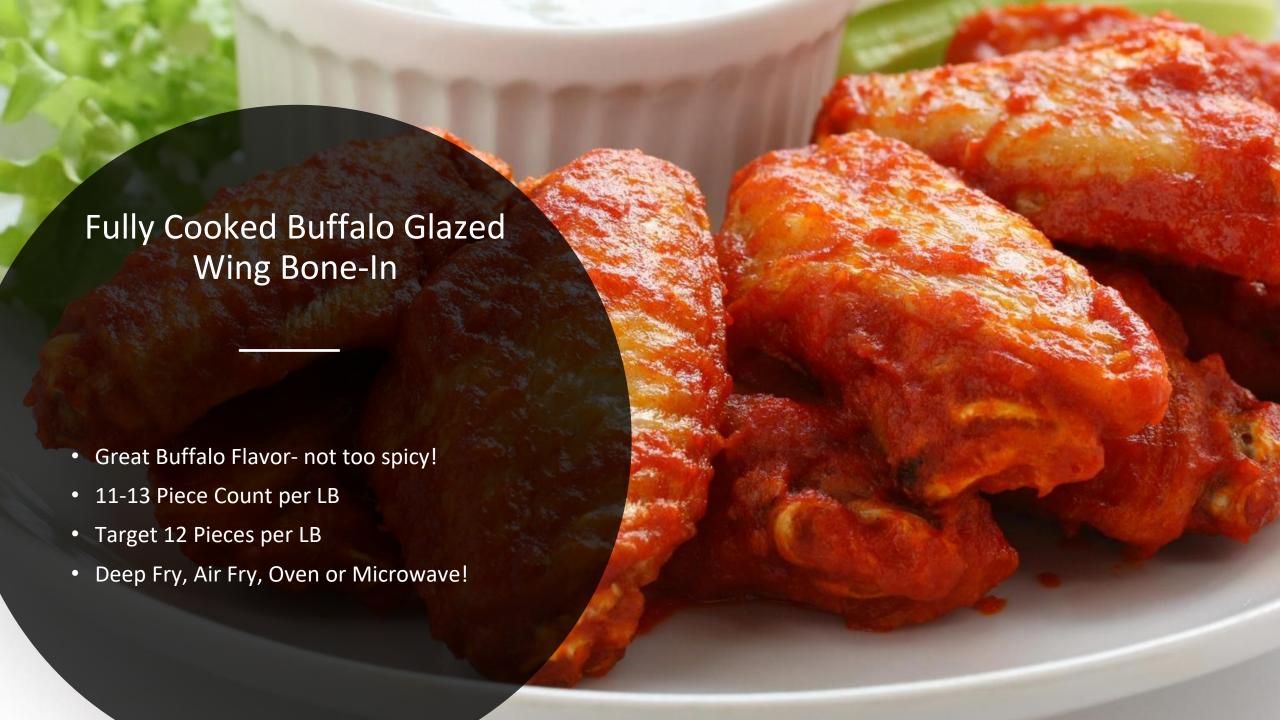

Fully Cooked Roasted Wing Bone-In

- Great Flavor, moist bone in wings
- Add your own sauce!!
- 11-13 Piece Count per LB
- Target 12 Pieces per LB
- •Deep Fry, Air Fry, Oven or Microwave!

Pre- Sliced Buttery Vanilla Waffle