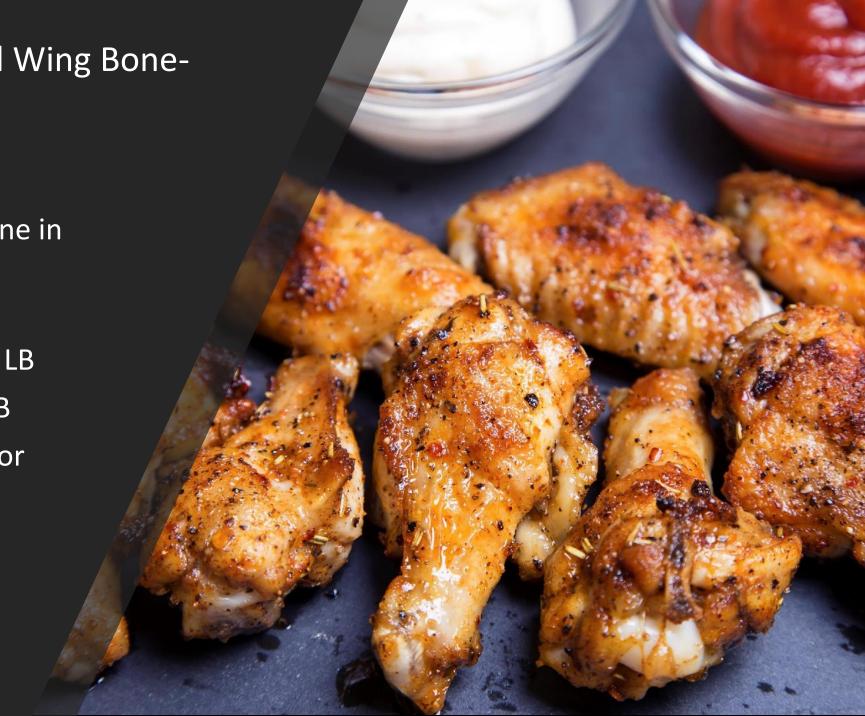

Fully Cooked Roasted Wing Bone-In

- Great Flavor, moist bone in wings
- Add your own sauce!!
- 11-13 Piece Count per LB
- Target 12 Pieces per LB
- •Deep Fry, Air Fry, Oven or Microwave!

Pre- Sliced Buttery Vanilla Waffle