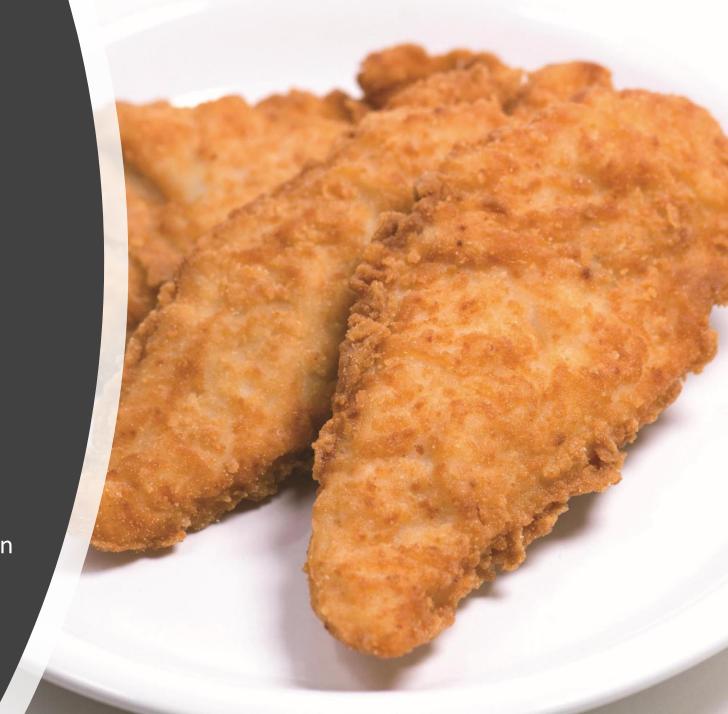

### Fully Cooked Flat Breaded Tenderloin

• 100% Tenderloin

• Approx piece weight: 2.4 oz

• Approx Piece per cs: 58-70

• Serving size: 2 strips

• Approx servings per cs: 26-35

Comes from a Medium Size bird

• Whole Tenderloins, not cut in half when using Large Birds.