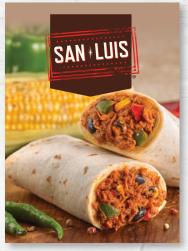

# San Luis Burrito

HIGH-QUALITY **MEXICAN FLAVORS!** 

#### **SRP \$3.69**

Breakfast and lunch options packed full of delicious ingredients. Seven delicious flavors span the spectrum of tastes.