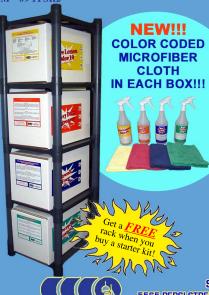

The S-Pack is a convenient, easy to use system that provides you with all of the tools necessary to get the job done. Your customer can even control the dilution ratio when necessary! We have gone one step further and made getting started easy by creating the S-Pack Starter Kit. This space saving unit assembles in minutes without any tools!

Heavy Duty Degreaser
ITEM - 09 ITHDD2

**All Purpose Cleaner** ITEM - 09 ITAPC2

Lemon 10 Disinfectant ITEM - 09 ITD2

Streak Free Glass Cleaner
ITEM - 09 ITGC2

Each box contains a 2.5 gallon bag-in-the-box of ultra concentrate with a built-in, no-spill dispensing nozzle. There is also a 32 oz. graduated bottle with a 9 1/4 trigger sprayer which are both conveniently located in a hidden compartment in the back of the box. The quart bottle comes pre-labeled with ready-to-use dilutions.